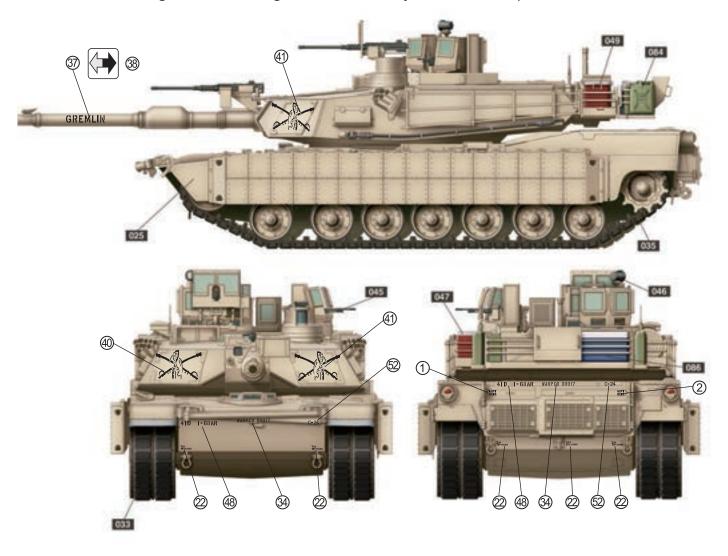

#### M x 2

Decal x 1

1st Battalion, 22nd Infantry Regiment, 1st Brigade, 4th Infantry Division, Baghad, July 2008

68th Armored Regiment, 1st Brigade, 4th Infantry Division, Iraq