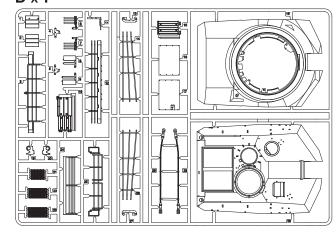

#### **A** x 1

E x 1

J x 1

C x 2

O x 2

#### H x 1

#### Lower Hull x 1

#### Y x 5

#### **B** x 1

### D x 1

### F x 1

#### **K** x 1