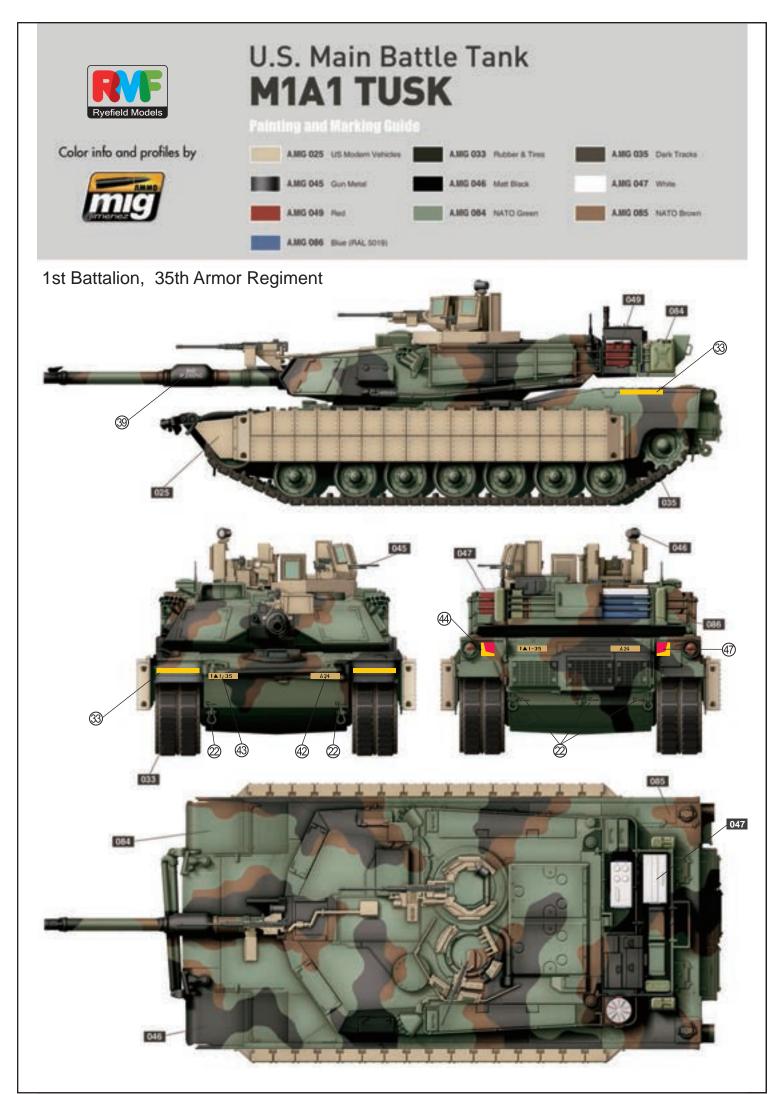

#### M x 2

Decal x 1

1st Battalion, 22nd Infantry Regiment, 1st Brigade, 4th Infantry Division, Baghad, July 2008

68th Armored Regiment, 1st Brigade, 4th Infantry Division, Iraq