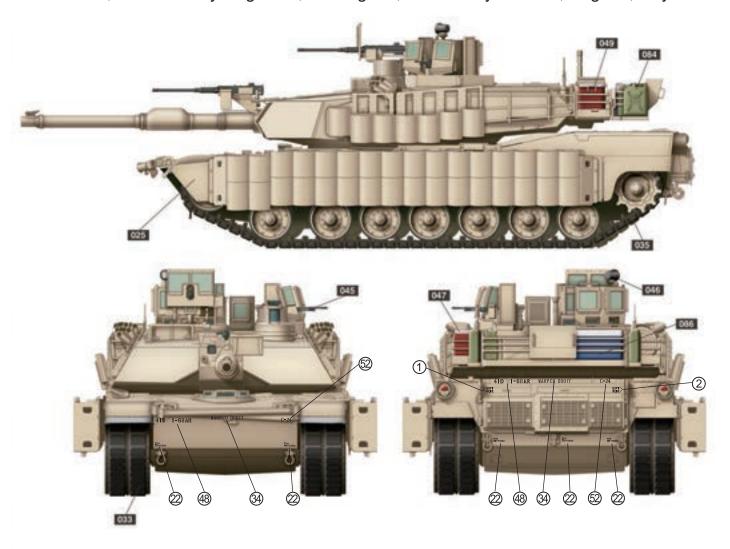

# M1A2 SEP ABRAMS TUSK I/ M1A2 SEP ABRAMS TUSK II

The main instruction of this manual is for M1A2 SEP ABRAMS TUSK II. M1A2 SEP ABRAMS TUSK I and M1A1 TUSK are options. The green lines used for M1A1 TUSK, please read the instruction manual carefully before assembly.

本产品组装说明书主体型号为M1A2 SEP ABRAMS TUSK II, M1A2 SEP ABRAMS TUSK I 和M1A1 TUSK为选装,M1A1 TUSK用绿色区分,请在组装前仔细阅读说明书。