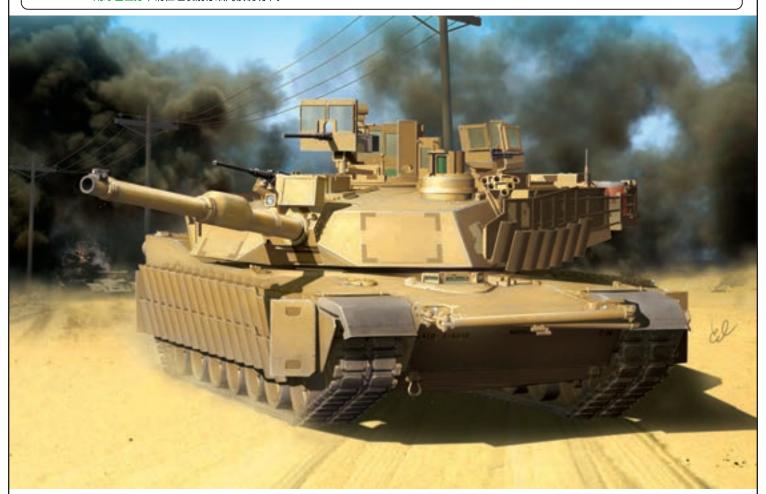

### **U.S. MAIN BATTLE TANK**

# **MIAI TUSK**

# M1A2 SEP ABRAMS TUSK I/ M1A2 SEP ABRAMS TUSK II

The main instruction of this manual is for M1A2 SEP ABRAMS TUSK II. M1A2 SEP ABRAMS TUSK I and M1A1 TUSK are options. The green lines used for M1A1 TUSK, please read the instruction manual carefully before assembly.

本产品组装说明书主体型号为M1A2 SEP ABRAMS TUSK II, M1A2 SEP ABRAMS TUSK I 和M1A1 TUSK为选装,M1A1 TUSK用绿色区分,请在组装前仔细阅读说明书。